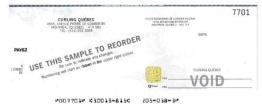

## **ACCEPTED PAYMENT METHODS**

- 1- Interac e-transfer (info@curling-quebec.qc.ca). Enter the details in the *Note* or *Message* space provided by your financial institution.
- 2- Bank transfer (see Curling Québec's banking information on the void cheque, below).

3- Cheque (the postmark serves as proof of the payment date).

<sup>\*\*</sup> Regular curler: Anyone who curls regularly at a curling club affiliated with Curling Québec.