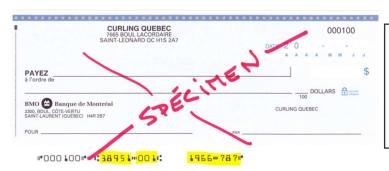

## **ACCEPTED PAYMENT METHODS**

- 1- Interac e-transfer (info@curling-quebec.qc.ca). Enter the details in the *Note* or *Message* space provided by your financial institution.
- 2- Bank transfer (see Curling Québec's banking information on the void cheque, below).

BMO Banque de Montréal Succ. 3300 boul. Côte-Vertu Saint-Laurent, Oc H4R 2B7

No transit/domiciliation: 38951
No d'institution: 001 (BMO)
No folio/compte: 1966787

3- Cheque (the postmark serves as proof of the payment date).