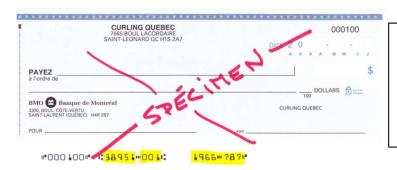

## **ACCEPTED PAYMENT METHODS**

- 1- Interac e-transfer (info@curling-quebec.qc.ca). Enter the details in the *Note* or *Message* space provided by your financial institution.
- 2- Bank transfer (see Curling Québec's banking information on the void cheque, below).

BMO Banque de Montréal Succ. 3300 boul. Côte-Vertu Saint-Laurent, Qc H4R 2B7

No transit/domiciliation: 38951
No d'institution: 001 (BMO)
No folio/compte: 1966787

3- Cheque (the postmark serves as proof of the payment date).